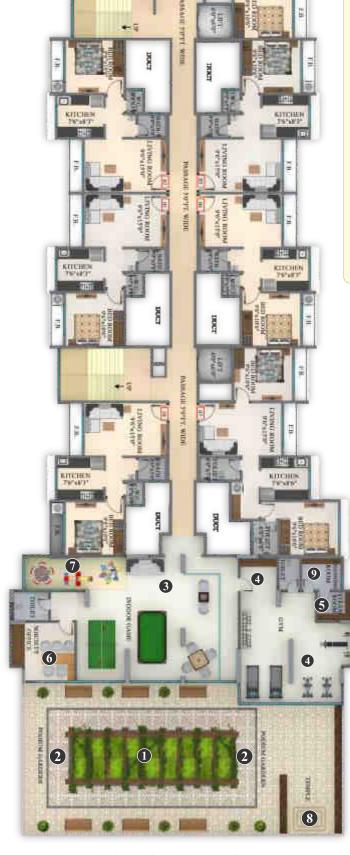

### 1ST FLOOR PLAN

3. Indoor Game

4. Gymnasium

. Cymmasiom

5. Steam Room

6. Society Office

7. Creche Area

8. Temple

9. Changing Room

18.0. M. DP ROAD