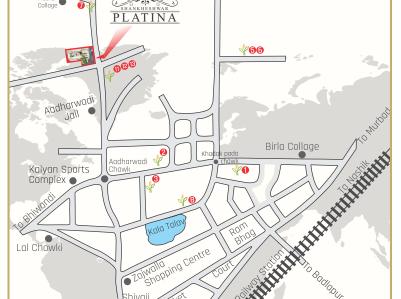

Office Address: 208, Aum Supreme Bldg., Near D-Mart, Vallipeer Road, Kalyan (W)-421301.

Site Address: Sankheshwar Platina, Opp Shankheshwar Platinum, Koliwali Road, Kalyan (W)-421301.

Phone: +91 - 251 - 2304625 / 2304626 E-mail: info@shankheshwar.co.in Website: www.shankheshwargroup.com

### Highlights

- KDMC, RERA Approved
- Upcoming Metro Line
- Near by school , College, Banks, Markets
   & Hospital
- Near by 45 mtr Ring road connecting from Dombivali to Titwala
- Junction of 15 mtr and 18 mtr road, easy connected to all roads
- Residential and Commercial Building of 140 Flats Approximately