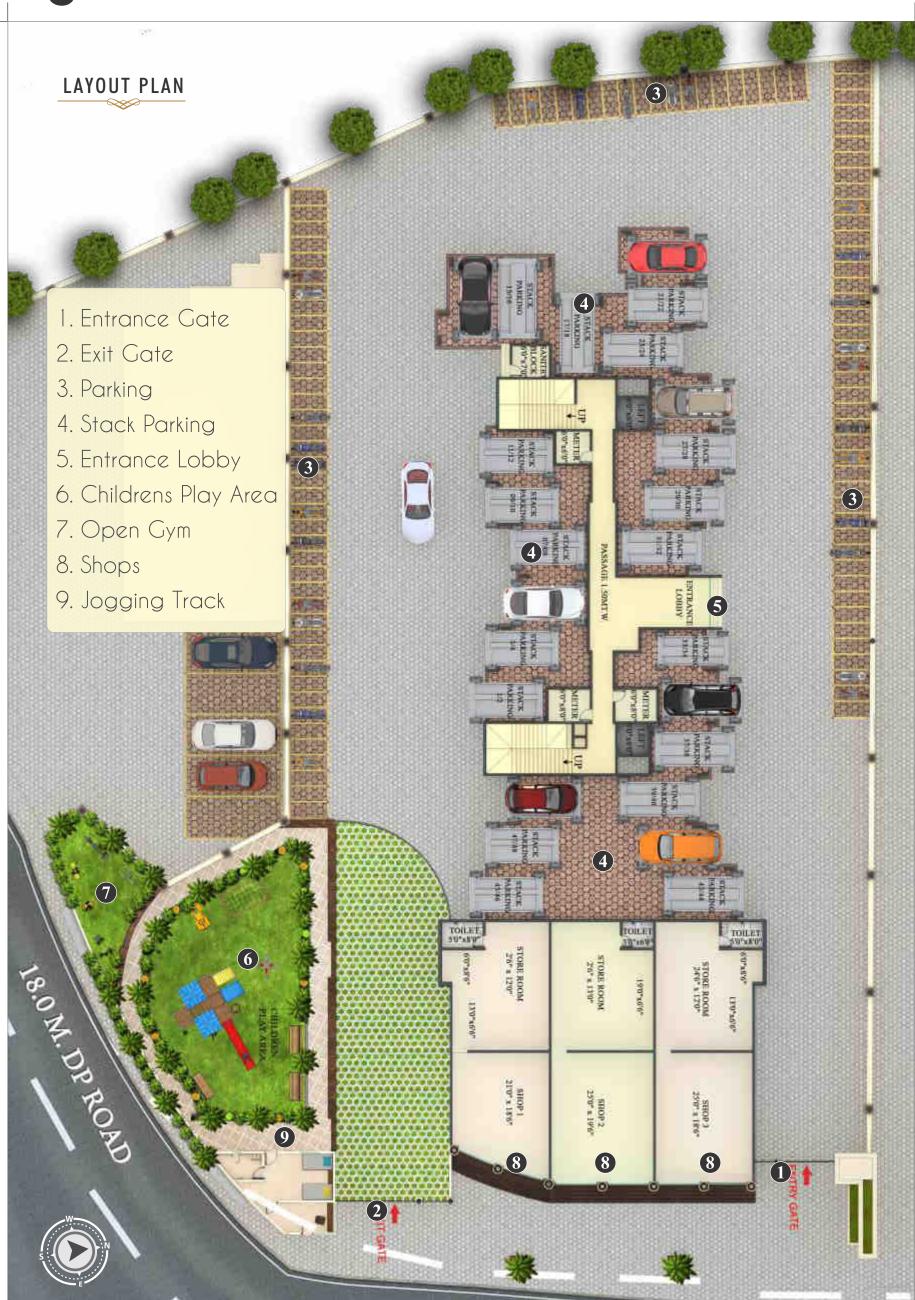

### Highlights

- KDMC, RERA Approved
- Upcoming Metro Line
- Near by school , College, Banks, Markets
   & Hospital
- Near by 45 mtr Ring road connecting from Dombivali to Titwala
- Junction of 15 mtr and 18 mtr road, easy connected to all roads
- Residential and Commercial Building of 140 Flats Approximately

#### Complex Amenities

- Well Planned 1 & 2 BHK Apartment With open Terrace
- Landscape Garden in ground and on podium
- Ample Four and Two wheeler Parking

- Children play Area And Kids Zones
- Club House & indoor games
- Designed Entrance Lobby
- Gymnasium, Steam bath
- Cycling/Jogging track
- Senior Citizen's Area
- Solar Provision (Either Water or Electric)
- Temple