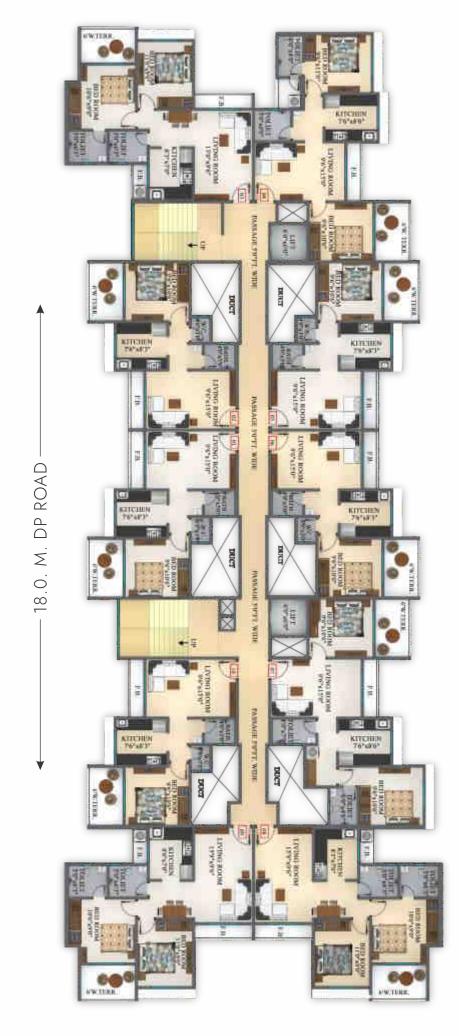

m
- CP fittings & sanitary wares of branded company
- Plumbing CPVC & UPVC piping for water supply
- Designed Ceramic Tiled Dado Up To Door Hight
- Provision for washing machine

#### Safety Features

- Intercom System
- Fire Fighting Systems
- CCTV Security System
- Ralling in Terrace Area
- Power Back Up for Elevator
- Grill in kitchen and FB Area









INDOOR GAMES



OPEN GYM





GYMNASIUM





CHILDREN'S PLAY AREA







### 1ST FLOOR PLAN





3. Indoor Game

4. Gymnasium

. Cymmasiom

5. Steam Room

6. Society Office

7. Creche Area

8. Temple

9. Changing Room



18.0. M. DP ROAD









## 2ND & 4TH FLOOR PLAN





### 3RD FLOOR PLAN





—18.0. M. DP ROAD — →











18.0. M. DP ROAD





# 5TH, 7TH, 9TH & 11TH FLOOR PLAN





### 6TH, 10TH, 12TH & 14TH FLOOR PLAN















# 8TH FLOOR PLAN





## 13TH FLOOR PLAN