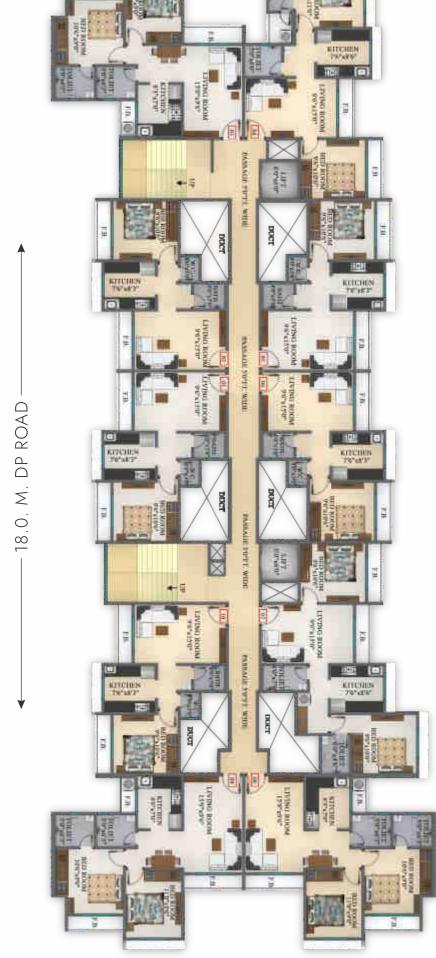

purifier, Exhaust & Mixer

#### **Bathroom Features**

- Anti-skid / ceramic flooring tiles in toilet and bathroom
- CP fittings & sanitary wares of branded company
- Plumbing CPVC & UPVC piping for water supply
- Designed Ceramic Tiled Dado Up To Door Hight
- Provision for washing machine

#### Safety Features

- Intercom System
- Fire Fighting Systems
- CCTV Security System
- Ralling in Terrace Area
- Power Back Up for Elevator
- Grill in kitchen and FB Area









INDOOR GAMES



OPEN GYM





GYMNASIUM





CHILDREN'S PLAY AREA







### 1ST FLOOR PLAN





3. Indoor Game

4. Gymnasium

. Cymmasiom

5. Steam Room

6. Society Office

7. Creche Area

8. Temple

9. Changing Room



18.0. M. DP ROAD









## 2ND & 4TH FLOOR PLAN





### 3RD FLOOR PLAN





—18.0. M. DP ROAD — →











18.0. M. DP ROAD





# 5TH, 7TH, 9TH & 11TH FLOOR PLAN





### 6TH, 10TH, 12TH & 14TH FLOOR PLAN















# 8TH FLOOR PLAN





## 13TH FLOOR PLAN