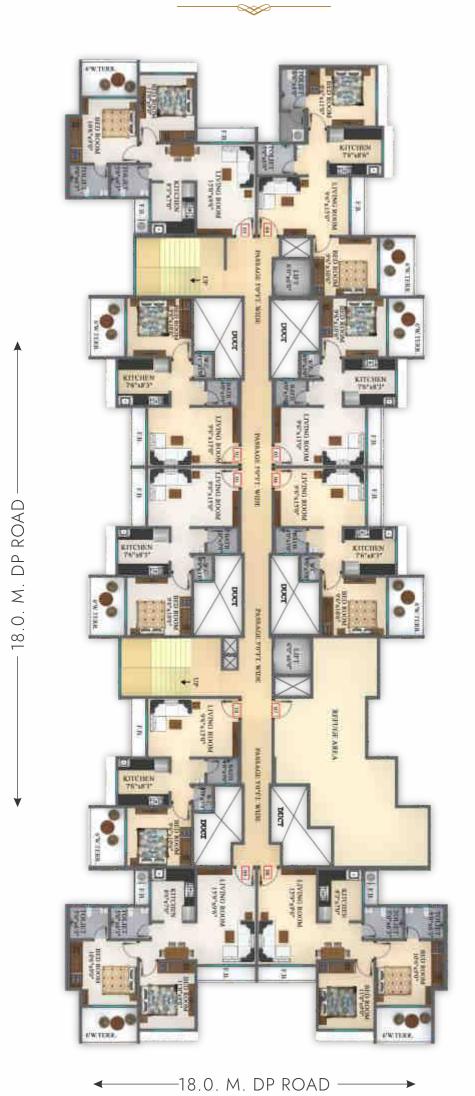

- Plumbing CPVC & UPVC piping for water supply
- Designed Ceramic Tiled Dado Up To Door Hight
- Provision for washing machine

#### Safety Features

- Intercom System
- Fire Fighting Systems
- CCTV Security System
- Ralling in Terrace Area
- Power Back Up for Elevator
- Grill in kitchen and FB Area









INDOOR GAMES



OPEN GYM





GYMNASIUM





CHILDREN'S PLAY AREA







### 1ST FLOOR PLAN





3. Indoor Game

4. Gymnasium

. Cymmasiom

5. Steam Room

6. Society Office

7. Creche Area

8. Temple

9. Changing Room



18.0. M. DP ROAD









## 2ND & 4TH FLOOR PLAN





### 3RD FLOOR PLAN





—18.0. M. DP ROAD — →











18.0. M. DP ROAD





# 5TH, 7TH, 9TH & 11TH FLOOR PLAN





### 6TH, 10TH, 12TH & 14TH FLOOR PLAN















# 8TH FLOOR PLAN





## 13TH FLOOR PLAN