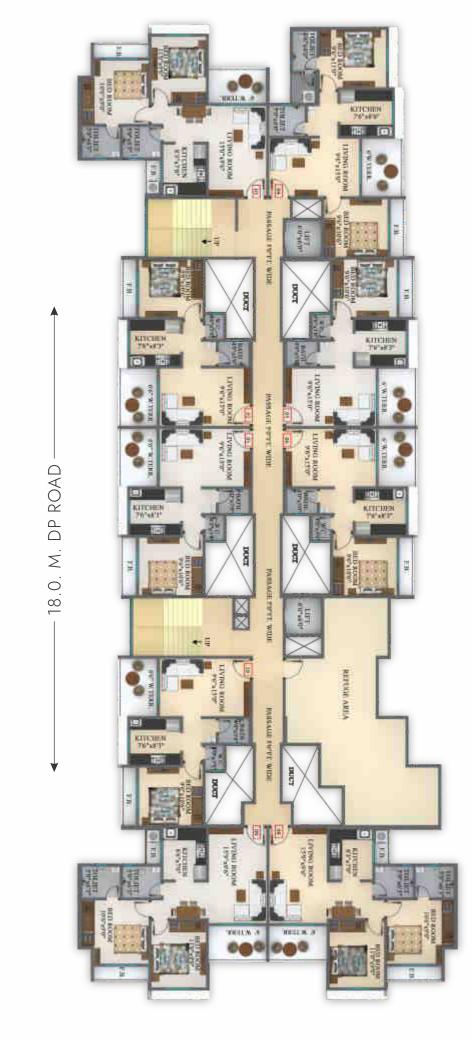

umbing CPVC & UPVC piping for water supply
- Designed Ceramic Tiled Dado Up To Door Hight
- Provision for washing machine

#### Safety Features

- Intercom System
- Fire Fighting Systems
- CCTV Security System
- Ralling in Terrace Area
- Power Back Up for Elevator
- Grill in kitchen and FB Area









INDOOR GAMES



OPEN GYM





GYMNASIUM





CHILDREN'S PLAY AREA







### 1ST FLOOR PLAN





3. Indoor Game

4. Gymnasium

. Cymmasiom

5. Steam Room

6. Society Office

7. Creche Area

8. Temple

9. Changing Room



18.0. M. DP ROAD









## 2ND & 4TH FLOOR PLAN





### 3RD FLOOR PLAN





—18.0. M. DP ROAD — →











18.0. M. DP ROAD





# 5TH, 7TH, 9TH & 11TH FLOOR PLAN





### 6TH, 10TH, 12TH & 14TH FLOOR PLAN















# 8TH FLOOR PLAN





## 13TH FLOOR PLAN