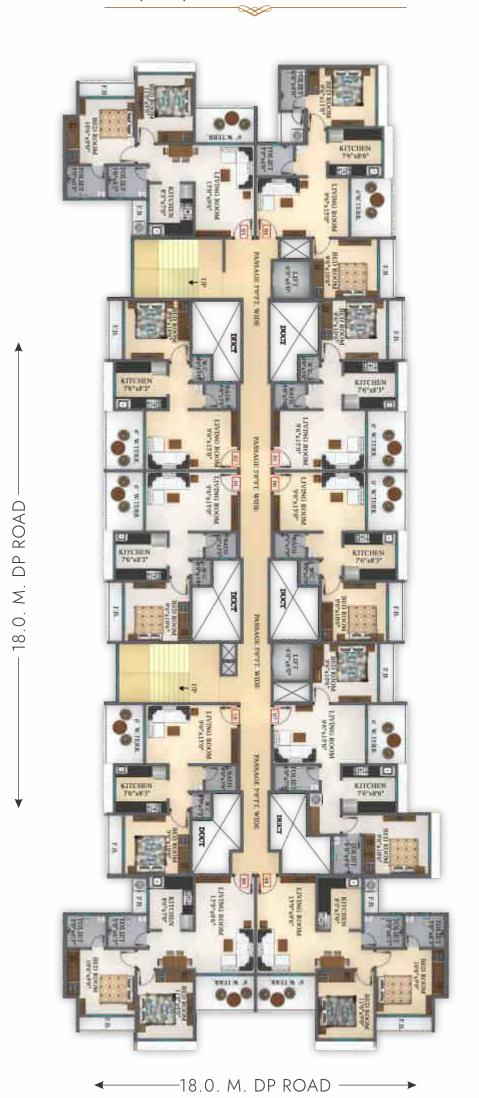

hroom
- CP fittings & sanitary wares of branded company
- Plumbing CPVC & UPVC piping for water supply
- Designed Ceramic Tiled Dado Up To Door Hight
- Provision for washing machine

#### Safety Features

- Intercom System
- Fire Fighting Systems
- CCTV Security System
- Ralling in Terrace Area
- Power Back Up for Elevator
- Grill in kitchen and FB Area









INDOOR GAMES



OPEN GYM





GYMNASIUM





CHILDREN'S PLAY AREA







### 1ST FLOOR PLAN





3. Indoor Game

4. Gymnasium

. Cymmasiom

5. Steam Room

6. Society Office

7. Creche Area

8. Temple

9. Changing Room



18.0. M. DP ROAD









## 2ND & 4TH FLOOR PLAN





### 3RD FLOOR PLAN





—18.0. M. DP ROAD — →











18.0. M. DP ROAD





# 5TH, 7TH, 9TH & 11TH FLOOR PLAN





### 6TH, 10TH, 12TH & 14TH FLOOR PLAN















# 8TH FLOOR PLAN





## 13TH FLOOR PLAN